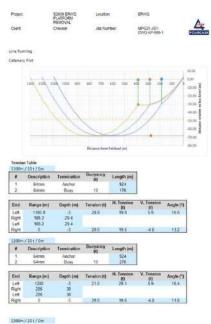

#### **ENGINEERING ANALYSIS – MOORING ANALYSIS**

Component # 1

| Description:     | 64mm Wire Rope (New) |        |        |
|------------------|----------------------|--------|--------|
| Length:          | 0 m                  | EA:    | 22954t |
| Weight:          | 14.8 kg/m            | EA2:   | Ot     |
| MBL:             | 270.3t               | EA3:   | Ot     |
| Seabed Friction: | 0                    | Storm: | Ot     |

| Description:    | Pennant   |        |        |
|-----------------|-----------|--------|--------|
|                 |           | EA:    | 22954t |
| Weight:         | 14.8 kg/m | EA2:   | Ot     |
| MBL:            | 270.3t    | EA3:   | Ot     |
| Seabed Friction | 0         | Storm: | Ot     |

| Č | a | ter | na | rv | Þ | lot |
|---|---|-----|----|----|---|-----|
|   |   |     |    | ٠, |   |     |