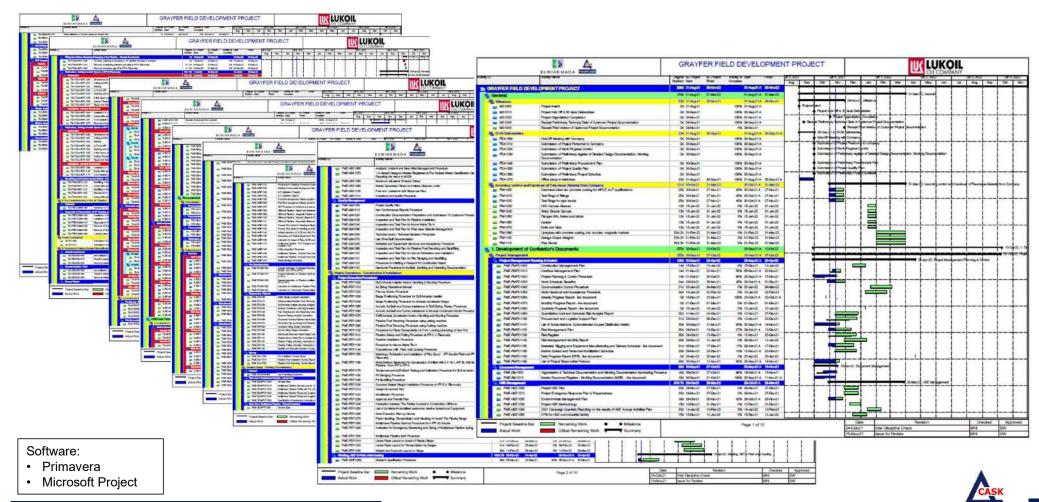

and risks management.

Project Team Augmentation via collaboration between interested parties are leading to the best project outcomes and can bring the best elements of traditional EPIC model to one that is more collaborative lead to an efficient way of project delivery.



# PROJECT CASE STUDY – (PROJECT TEAM AUGMENTATION COLLABORATIVE APPROACH)

#### PROJECT PARTNERSHIP STRUCTURE WITH CLIENT

International Offshore Construction – Project Completed in 14 months

#### **INTEGRATED PROJECT MANAGEMENT TEAM**



#### INTEGRATED ORGANISATION WITH CLIENT



# FOURCASK - PROJECT DOCUMENT MANAGEMENT DIGITIZATION



758 files and 1.42 folders 0.45 GB in this facilities 26/0 GB of 1.0 TB total storage lised Export report to XLSX / ODS / CSV



#### **FOURCASK - PROJECT SCHEDULE & DELIVERABLES**



FOURCASK

#### **FOURCASK - PROJECT CONTROLS & PROJECT REPORTING**



|