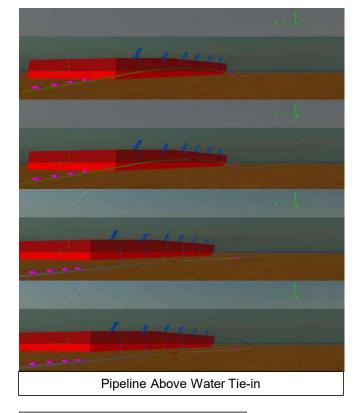

ng and Rigging design calculation |
| Lowering Analysis                      |
| Tranportation analysis                 |
| Barge strenght analysis                |
| Grillage and Seafastening design       |
| Motion analysis                        |
| Mooring Analysis                       |
| stalk on analysis                      |
| Jacket Upending analysis               |
| etc                                    |
|                                        |

| Floating PV Design            |
|-------------------------------|
| Floating PV Feasibility Study |
| Floating PV Constructability  |
| Subsea Cable Design           |
| Floating Wind Design          |
| Floating PV Anchor Design     |
| etc                           |

#### **ENGINEERING ANALYSIS – PIPE PULLING IN TRENCH**











Software:

- Pipelay Orcaflex / Offpipe
- Transportation Moses
- Mooring Orcaflex / Moses
- Structure SACS / StaadPro



#### **ENGINEERING ANALYSIS – PIPELAY ANALYSIS**









#### **ENGINEERING ANALYSIS – MOORING ANALYSIS**







Component # 1

| Description:     | 64mm Wire Rope (New) |        |        |
|------------------|----------------------|--------|--------|
| Length:          | 0 m                  | EA:    | 22954t |
| Weight:          | 14.8 kg/m            | EA2:   | Ot     |
| MBL:             | 270.3t               | EA3:   | Ot     |
| Seabed Friction: | 0                    | Storm: | Ot     |

| Description:    | Pennant   |        |        |
|-----------------|-----------|--------|--------|
|                 |           | EA:    | 22954t |
| Weight:         | 1