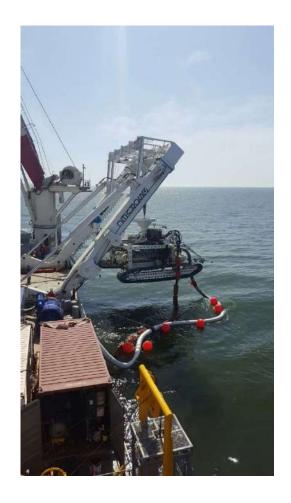

#### Nearshore / Shallow Operations

- Nearshore Shallow Water Works
- ✓ Pre-trenching
- ✓ Hold back anchor installation.
- Pull winch and beach pull cable deployment.
- ✓ Pipeline Buoyancy
- ✓ Beachpull operations / Shallow Water Pipelay
- ✓ Backfilling.
- ✓ Pipeline Post trenching

#### Marine Offshore Operations

- Offshore Installation
  - ✓ Pipelines
  - ✓ SURF
  - √ Jackets & Topsides
  - ✓ FPSOs
- ✓ Subsea Structures
- ✓ Cables
- Subsea Inspection, repair and Maintenance
- Dredging & Trenching
- · Module Transportation
- · Pre-Commissioning
- Decommissioning