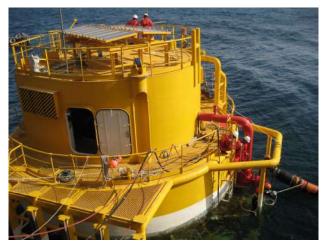

#### Marine Offshore Operations

- Offshore Installation
  - ✓ Pipelines
  - ✓ SURF
  - √ Jackets & Topsides
  - ✓ FPSOs
- ✓ Subsea Structures
- ✓ Cables
- Subsea Inspection, repair and Maintenance
- Dredging & Trenching
- · Module Transportation
- · Pre-Commissioning
- Decommissioning