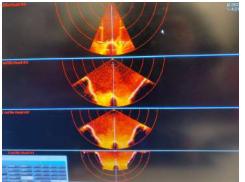

#### **ENGINEERING ANALYSIS – AWTI ANALYSIS**

|                     |          | perbined<br>into | Seed 65 |       |       |           | Doct #6 |       |        | flavor #6 |       | 3:                | 1.          |
|---------------------|----------|------------------|---------|-------|-------|-----------|---------|-------|--------|-----------|-------|-------------------|-------------|
| 1                   | Decignot | No.              | 1       | 1     | 2000  | Physician | 1       | 1     | Charge | 1         | Angle | Section<br>Breate | Lapstones & |
|                     | UK.      | UK               |         | MIT   | Org   | -         | MIT.    | deg   |        | MT        | Greg  | 19.               | Neg.        |
| Step Colinities     | 0.04     | 90.0             | 12:99   | 0.00  | 199   | 17.55     | 2.00    | 7.58  | 2.91   | 6.25      | 7.91  | -2.99             | 6:03        |
| 5kp 1               | 5.33     | 8.33             | -2.26   | 5.58  | 414   | -7.15     | 1.44    | 1.66  | 47.26  | 11.77     | 5.15  | -5.54             | 8.63        |
| Ping 7              | 6.26     | 6.47             | 4.07    | 6.31  | 449   | 431       | 6.0     | 2.44  | 4.45   | 11.94     | 6.85  | 417               | -0.44       |
| Stee 6              | 0.01     | 0.00             | 4.91    | 1.30  | 478   | 4.30      | 7.00    | 8.33  | 5.66   | 26.00     | 9.00  | 4.00              | = 44        |
| Shart .             | 0.35     | 0.17             | 18.79   | 1.08  | 1.00  | -4.23     | 7.72    | 1.52  | -4.01  | 26.02     | 9:03  | 0.32              | 427         |
| Seg 5               | 0.35     | 9.57             | 438     | 7.55  | 577   | -2.55     | 9.47    | 4.05  | 3.55   | 15.11     | 10.15 | -2.85             | 4.07        |
| Strap 6             | 0.42     | 9.61             | -6.61   | 3.03  | 6.63  | -1.8b     | 1.17    | 6,66  | -3.14  | 29,14     | 30.06 | 142.67            | 0.81        |
| Wee T               | 0.84     | 0.85             | 0.61    | 6.63  | 7.98  | 6.16      | 10.0%   | 16.42 | 12.60  | 28.48     | 13.88 | 441               | 0.28        |
| Day 8               | 633      | 0.69             | 19.5    | 19.37 | 1.06  | 0.12      | 15:33   | 6.22  | 4.46   | 25.34     | 12.63 | 0.88              | 0.71        |
| Swp.3               | 0.80     | 8.72             | 1.75    | 35.50 | 3.18  | 3.14      | 15.56   | 7.56  | 10.64  | 17.53     | 15.87 | 1,77              | 4.32        |
| Trace III - Final." | 0.46     | 17.0             | 3.86    | 16.13 | 66.64 | 2:31      | 32.19   | 8.76  | 9.19   | 09:95     | 24.87 | 2.90              | -2:13       |