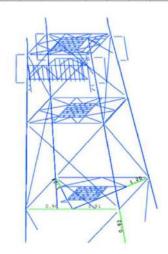

|
|------------------|----------------------|--------|--------|
| Length:          | 0 m                  | EA:    | 22954t |
| Weight:          | 14.8 kg/m            | EA2:   | Ot     |
| MBL:             | 270.3t               | EA3:   | Ot     |
| Seabed Friction: | 0                    | Storm: | Ot     |

| Description:    | Pennant   |        |        |
|-----------------|-----------|--------|--------|
|                 |           | EA:    | 22954t |
| Weight:         | 14.8 kg/m | EA2:   | Ot     |
| MBL:            | 270.3t    | EA3:   | Ot     |
| Seabed Friction | 0         | Storm: | Ot     |

| Č | a | ter | na | rv | Þ | lot |
|---|---|-----|----|----|---|-----|
|   |   |     |    | ٠, |   |     |







#### **ENGINEERING ANALYSIS – TRANSPORTATION ANALYSIS**









#### **ENGINEERING ANALYSIS – AWTI ANALYSIS**











|                     |          | perbined<br>into | Seed 65 |       |       |           | Doct #6 |       |        | flavor #6 |       | 3:                | 1.          |
|---------------------|----------|------------------|---------|-------|-------|-----------|---------|-------|--------|-----------|-------|-------------------|-------------|
| 1                   | Decignot | No.              | 1       | 1     | 2000  | Physician | 1       | 1     | Charge | 1         | Angle | Section<br>Breate | Lapstones & |
|                     | UK.      | UK               |         | MIT   | Org   | -         | MIT.    | deg   |        | MT        | Greg  | 19.               | Neg.        |
| Step Colinities     | 0.04     | 90.0