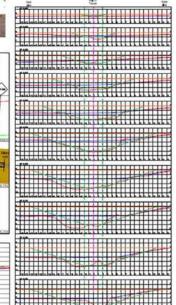

#### **ENGINEERING ANALYSIS – AWTI ANALYSIS**

|                     |          | perbined<br>into | Seed 65 |       |       |           | Doct #6 |       |        | flavor #6 |       | 3:                | 1.          |
|---------------------|----------|------------------|---------|-------|-------|-----------|---------|-------|--------|-----------|-------|-------------------|-------------|
| 1                   | Decignot | No.              | 1       | 1     | 2000  | Physician | 1       | 1     | Charge | 1         | Angle | Section<br>Breate | Lapstones & |
|                     | UK.      | UK               |         | MIT   | Org   | -         | MIT.    | deg   |        | MT        | Greg  | 19.               | Neg.        |
| Step Colinities     | 0.04     | 90.0             | 12:99   | 0.00  | 199   | 17.55     | 2.00    | 7.58  | 2.91   | 6.25      | 7.91  | -2.99             | 6:03        |
| 5kp 1               | 5.33     | 8.33             | -2.26   | 5.58  | 414   | -7.15     | 1.44    | 1.66  | 47.26  | 11.77     | 5.15  | -5.54             | 8.63        |
| Ping 7              | 6.26     | 6.47             | 4.07    | 6.31  | 449   | 431       | 6.0     | 2.44  | 4.45   | 11.94     | 6.85  | 417               | -0.44       |
| Stee 6              | 0.01     | 0.00             | 4.91    | 1.30  | 478   | 4.30      | 7.00    | 8.33  | 5.66   | 26.00     | 9.00  | 4.00              | = 44        |
| Shart .             | 0.35     | 0.17             | 18.79   | 1.08  | 1.00  | -4.23     | 7.72    | 1.52  | -4.01  | 26.02     | 9:03  | 0.32              | 427         |
| Seg 5               | 0.35     | 9.57             | 438     | 7.55  | 577   | -2.55     | 9.47    | 4.05  | 3.55   | 15.11     | 10.15 | -2.85             | 4.07        |
| Strap 6             | 0.42     | 9.61             | -6.61   | 3.03  | 6.63  | -1.8b     | 1.17    | 6,66  | -3.14  | 29,14     | 30.06 | 142.67            | 0.81        |
| Wee T               | 0.84     | 0.85             | 0.61    | 6.63  | 7.98  | 6.16      | 10.0%   | 16.42 | 12.60  | 28.48     | 13.88 | 441               | 0.28        |
| Day 8               | 633      | 0.69             | 19.5    | 19.37 | 1.06  | 0.12      | 15:33   | 6.22  | 4.46   | 25.34     | 12.63 | 0.88              | 0.71        |
| Swp.3               | 0.80     | 8.72             | 1.75    | 35.50 | 3.18  | 3.14      | 15.56   | 7.56  | 10.64  | 17.53     | 15.87 | 1,77              | 4.32        |
| Trace III - Final." | 0.46     | 17.0             | 3.86    | 16.13 | 66.64 | 2:31      | 32.19   | 8.76  | 9.19   | 09:95     | 24.87 | 2.90              | -2:13       |

|                |          | mbiend<br>(1) |        | Davis #1 |       |          | Davit #2 |       |         | Davit #5 |       | 7.         | 1       |
|----------------|----------|---------------|--------|----------|-------|----------|----------|-------|---------|----------|-------|------------|---------|
| Stop           | Overbend | Sagberd       | Bestan | Tension  | Angle | Deserton | Tematen  | Angle | Beerton | Terosien | Angle | Girth Wels | Laptown |
|                | UC       | UC            | 76     | MI       | deg   | - 81     | MY       | ileg  | 70      | MT       | deg   | - 31       | deg     |
| tep 0 - inical | 0.01     | 0.02          | -7.98  | 0.00     | 5.33  | -7.99    | 0.00     | 4.76  | -7.99   | 0.00     | 4.19  | -7,99      | 0.01    |
| Step 1         | 0.15     | 0.23          | -7.41  | 11.52    | 5.95  | -7.21    | 8.89     | 4.93  | -7.19   | 3.59     | 4,34  | -2.28      | 0.02    |
| Step 2         | 0.15     | 0.34          | -£.70  | L2.8i    | 5.61  | -4.17    | 7.85     | 4.32  | -6.06   | 9.21     | 4.61  | -6.11      | -0.40   |
| Step 3         | 0.20     | 0.41          | -5,91  | 13.53    | 5.37  | -5.11    | 9.17     | 5.55  | -4.92   | 6.71     | 4.77  | -4.95      | -0.28   |
| Step 4         | 0.25     | 0.48          | -5,11  | 14.03    | 6,31  | -4.03    | 8.58     | 6.04  | +3.79   | 5,27     | 5.44  | -3.75      | -0.11   |
| Step 5         | 0.10     | 0.53          | 4.11   | 14.53    | 6.75  | -2.55    | 9.11     | 8.55  | -2.65   | 7.85     | 5.00  | -2.42      | 10.04   |
| Step 5         | 0.35     | 0.58          | 3.50   | 14.91    | 7.17  | -1,92    | 9.70     | 7.24  | -1.51   | 7.43     | 6.66  | -1.45      | 0.15    |
| Step 7         | 0.40     | 0.62          | -2.68  | 15.12    | 7.71  | -0.85    | 20.34    | 8.02  | 0.37    | 7.12     | 7.47  | -0.30      | 0.32    |
| Step 6         | 0.49     | 0.67          | -1.27  | 15.30    | 2.32  | 0.15     | 15.77    | 8.07  | 0.62    | 17.72    | 8.30  | 0.56       | .0.21   |
| Step 9         | 0.56     | 0.72          | -1.01  | 17.40    | 1.91  | 3.18     | 20.37    | 9.88  | 1.79    | 17.73    | 9.43  | 1.79       | -0,25   |
| Rep 10 - Final | 0.64     | 0.74          | -0.25  | 19.79    | 9.74  | 2.27     | 22.66    | 11.16 | 2.96    | 17.04    | 10.03 | 3.00       | -0.09   |