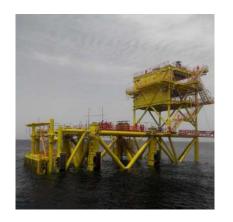

#### Marine Offshore Operations

- Offshore Installation
  - ✓ Pipelines
  - ✓ SURF
  - √ Jackets & Topsides
  - ✓ FPSOs
- ✓ Subsea Structures
- ✓ Cables
- Subsea Inspection, repair and Maintenance
- Dredging & Trenching
- · Module Transportation
- · Pre-Commissioning
- Decommissioning