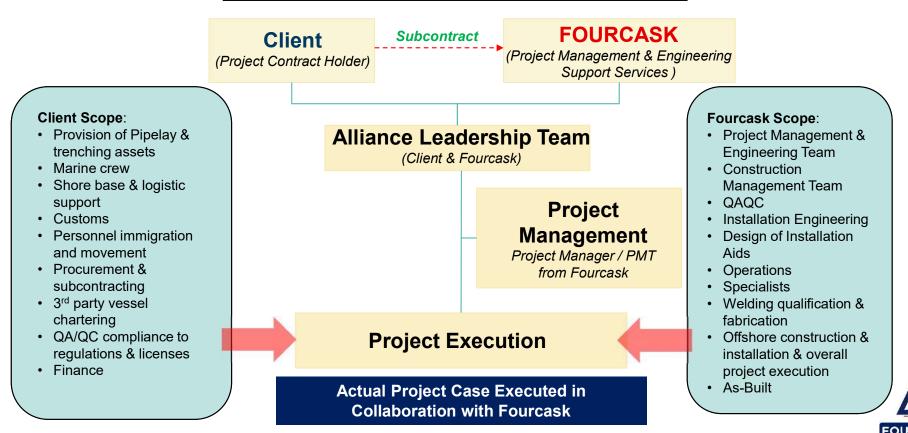

# PROJECT CASE STUDY – (PROJECT TEAM AUGMENTATION COLLABORATIVE APPROACH)

#### PROJECT PARTNERSHIP STRUCTURE WITH CLIENT

International Offshore Construction – Project Completed in 14 months