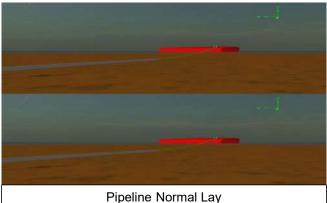

nd Rigging design calculation |
| Lowering Analysis                      |
| Tranportation analysis                 |
| Barge strenght analysis                |
| Grillage and Seafastening design       |
| Motion analysis                        |
| Mooring Analysis                       |
| stalk on analysis                      |
| Jacket Upending analysis               |
| etc                                    |
|                                        |

| Floating PV Design            |
|-------------------------------|
| Floating PV Feasibility Study |
| Floating PV Constructability  |
| Subsea Cable Design           |
| Floating Wind Design          |
| Floating PV Anchor Design     |
| etc                           |

#### **ENGINEERING ANALYSIS – PIPE PULLING IN TRENCH**











Software:

- Pipelay Orcaflex / Offpipe
- Transportation Moses
- Mooring Orcaflex / Moses
- Structure SACS / StaadPro



#### **ENGINEERING ANALYSIS – PIPELAY ANALYSIS**









#### **ENGINEERING ANALYSIS – MOORING ANALYSIS**







Component # 1

| Description:     | 64mm Wire Rope (New) |        |        |
|------------------|----------------------|--------|--------|
| Length:          | 0 m                  | EA:    | 22954t |
| Weight:          | 14.8 kg/m            | EA2:   | Ot     |
| MBL:             | 270.3t               | EA3:   | Ot     |
| Seabed Friction: | 0                    | Storm: | Ot     |

| Description:    | Pennant   |        |        |
|-----------------|-----------|--------|--------|
|                 |           | EA:    | 22954t |
| Weight:         | 14.8