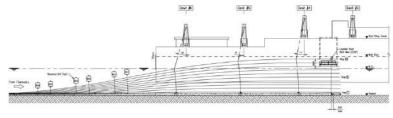

#### **ENGINEERING ANALYSIS – PIPE PULLING IN TRENCH**

Software:

- Pipelay Orcaflex / Offpipe
- Transportation Moses
- Mooring Orcaflex / Moses
- Structure SACS / StaadPro

#### **ENGINEERING ANALYSIS – PIPELAY ANALYSIS**

#### **ENGINEERING ANALYSIS – MOORING ANALYSIS**

Component # 1

| Description:     | 64mm Wire Rope (New) |        |        |
|------------------|----------------------|--------|--------|
| Length:          | 0 m                  | EA:    | 22954t |
| Weight:          | 14.8 kg/m            | EA2:   | Ot     |
| MBL:             | 270.3t               | EA3:   | Ot     |
| Seabed Friction: | 0                    | Storm: | Ot     |

#### **ENGINEERING ANALYSIS – AWTI ANALYSIS**

|                     |          | perbined<br>into | Seed 65 |       |       |           | Doct #6 |       |        | flavor #6 |       | 3:                | 1.          |
|---------------------|----------|------------------|---------|-------|-------|-----------|---------|-------|--------|-----------|-------|-------------------|-------------|
| 1                   | Decignot | No.              | 1       | 1     | 2000  | Physician | 1       | 1     | Charge | 1         | Angle | Section<br>Breate | Lapstones & |
|                     | UK.      | UK               |         | MIT   | Org   | -         | MIT.    | deg   |        | MT        | Greg  | 19.               | Neg.        |
| Step Colinities     | 0.04     | 90.0             | 12:99   | 0.00  | 199   | 17.55     | 2.00    | 7.58  | 2.91   | 6.25      | 7.91  | -2.99             | 6:03        |
| 5kp 1               | 5.33     | 8.33             | -2.26   | 5.58  | 414   | -7.15     | 1.44    | 1.66  | 47.26  | 11.77     | 5.15  | -5.54             | 8.63        |
| Ping 7              | 6.26     | 6.47             | 4.07    | 6.31  | 449   | 431       | 6.0     | 2.44  | 4.45   | 11.94     | 6.85  | 417               | -0.44       |
| Stee 6              | 0.01     | 0.00             | 4.91    | 1.30  | 478   | 4.30      | 7.00    | 8.33  | 5.66   | 26.00     | 9.00  | 4.00              | = 44        |
| Shart .             | 0.35     | 0.17             | 18.79   | 1.08  | 1.00  | -4.23     | 7.72    | 1.52  | -4.01  | 26.02     | 9:03  | 0.32              | 427         |
| Seg 5               | 0.35     | 9.57             | 438     | 7.55  | 577   | -2.55     | 9.47    | 4.05  | 3.55   | 15.11     | 10.15 | -2.85             | 4.07        |
| Strap 6             | 0.42     | 9.61             | -6.61   | 3.03  | 6.63  | -1.8b     | 1.17    | 6,66  | -3.14  | 29,14     | 30.06 | 142.67            | 0.81        |
| Wee T               | 0.84     | 0.85             | 0.61    | 6.63  | 7.98  | 6.16      | 10.0%   | 16.42 | 12.60  | 28.48     | 13.88 | 441               | 0.28        |
| Day 8               | 633      | 0.69             | 19.5    | 19.37 | 1.06  | 0.12      | 15:33   | 6.22  | 4.46   | 25.34     | 12.63 | 0.88              | 0.71        |
| Swp.3               | 0.80     | 8.72             | 1.75    | 35.50 | 3.18  | 3.14      | 15.56   | 7.56  | 10.64  | 17.53     | 15.87 | 1,77              | 4.32        |
| Trace III - Final." | 0.46     | 17.0             | 3.86    | 16.13 | 66.64 | 2:31      | 32.19   | 8.76  | 9.19   | 09:95     | 24.87 | 2.90              | -2:13       |

|                |          | mbiend<br>(1) |        | Davis #1 |       |          | Davit #2 |       |         | Davit #5 |       | 7.         | 1       |
|----------------|----------|---------------|--------|----------|-------|----------|----------|-------|---------|----------|-------|------------|---------|
| Stop           | Overbend | Sagberd       | Bestan | Tension  | Angle | Deserton | Tematen  | Angle | Beerton | Terosien | Angle | Girth Wels | Laptown |
|                | UC       | UC            | 76     | MI       | deg   | - 81     | MY       | ileg  | 70      | MT       | deg   | - 31       | deg     |
| tep 0 - inical | 0.01     | 0.02          | -7.98  | 0.00     | 5.33  | -7.99    | 0.00     | 4.76  | -7.99   | 0.00     | 4.19  | -7,99      | 0.01    |
| Step 1         | 0.15     | 0.23          | -7.41  | 11.52    | 5.95  | -7.21    | 8.89     | 4.93  | -7.19   | 3.59     | 4,34  | -2.28      | 0.02    |
| Step 2         | 0.15     | 0.34          | -£.70  | L2.8i    | 5.61  | -4.17    | 7.85     | 4.32  | -6.06   | 9.21     | 4.61  | -6.11      | -0.40   |
| Step 3         | 0.20     | 0.41          | -5,91  | 13.53    | 5.37  | -5.11    | 9.17     | 5.55  | -4.92   | 6.71     | 4.77  | -4.95      | -0.28   |
| Step 4         | 0.25     | 0.48          | -5,11  | 14.03    | 6,31  | -4.03    | 8.58     | 6.04  | +3.79   | 5,27     | 5.44  | -3.75      | -0.11   |
| Step 5         | 0.10     | 0.53          | 4.11   | 14.53    | 6.75  | -2.55    | 9.11     | 8.55  | -2.65   | 7.85     | 5.00  | -2.42      | 10.04   |
| Step 5         | 0.35     | 0.58          | 3.50   | 14.91    | 7.17  | -1,92    | 9.70     | 7.24  | -1.51   | 7.43     | 6.66  | -1.45      | 0.15    |
| Step 7         | 0.40     | 0.62          | -2.68  | 15.12    | 7.71  | -0.85    | 20.34    | 8.02  | 0.37    | 7.12     | 7.47  | -0.30      | 0.32    |
| Step 6         | 0.49     | 0.67          | -1.27  | 15.30    | 2.32  | 0.15     | 15.77    | 8.07  | 0.62    | 17.72    | 8.30  | 0.56       | .0.21   |
| Step 9         | 0.56     | 0.72          | -1.01  | 17.40    | 1.91  | 3.18     | 20.37    | 9.88  | 1.79    | 17.73    | 9.43  | 1.79       | -0,25   |
| Rep 10 - Final | 0.64     | 0.74          | -0.25  | 19.79    | 9.74  | 2.27     | 22.66    | 11.16 | 2.96    | 17.04    | 10.03 | 3.00       | -0.09   |