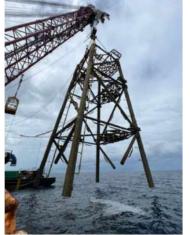

#### Marine Offshore Operations

- Offshore Installation
  - ✓ Pipelines
  - ✓ SURF
  - √ Jackets & Topsides
  - ✓ FPSOs
- ✓ Subsea Structures
- ✓ Cables
- Subsea Inspection, repair and Maintenance
- Dredging & Trenching
- · Module Transportation
- · Pre-Commissioning
- Decommissioning