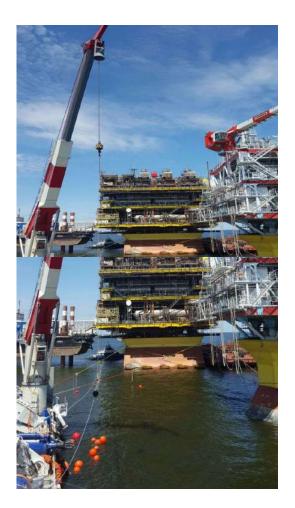

#### Marine Offshore Operations

- Offshore Installation
  - ✓ Pipelines
  - ✓ SURF
  - √ Jackets & Topsides
  - ✓ FPSOs
- ✓ Subsea Structures
- ✓ Cables
- Subsea Inspection, repair and Maintenance
- Dredging & Trenching
- · Module Transportation
- · Pre-Commissioning
- Decommissioning