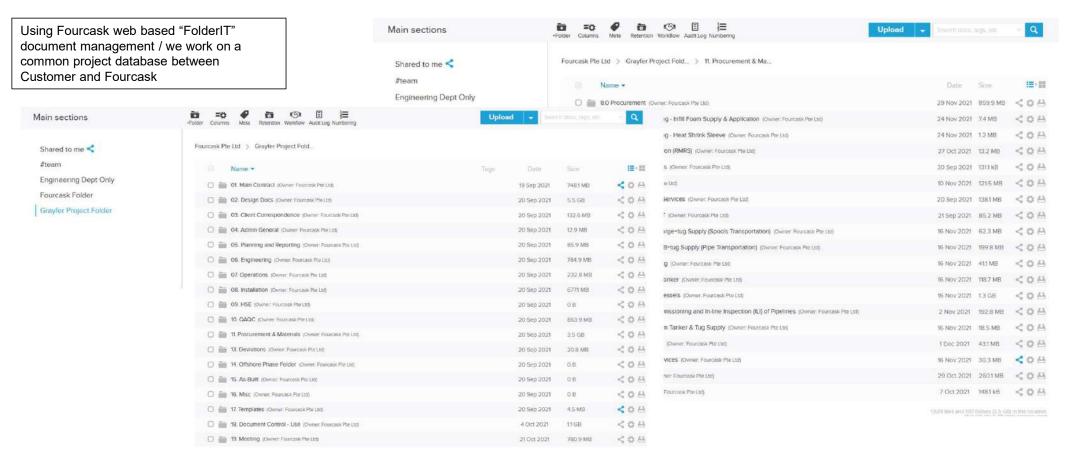

# FOURCASK - PROJECT DOCUMENT MANAGEMENT DIGITIZATION

758 files and 1.42 folders 0.45 GB in this facilities 26/0 GB of 1.0 TB total storage lised Export report to XLSX / ODS / CSV