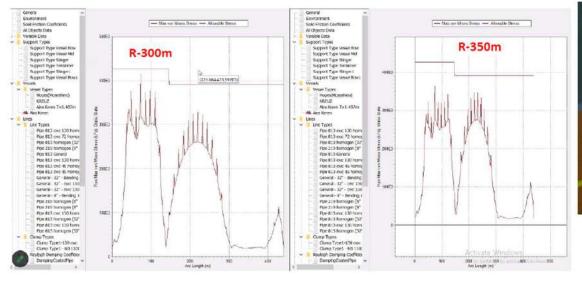

eafastening design       |
| Motion analysis                        |
| Mooring Analysis                       |
| stalk on analysis                      |
| Jacket Upending analysis               |
| etc                                    |
|                                        |

| Floating PV Design            |
|-------------------------------|
| Floating PV Feasibility Study |
| Floating PV Constructability  |
| Subsea Cable Design           |
| Floating Wind Design          |
| Floating PV Anchor Design     |
| etc                           |

#### **ENGINEERING ANALYSIS – PIPE PULLING IN TRENCH**











Software:

- Pipelay Orcaflex / Offpipe
- Transportation Moses
- Mooring Orcaflex / Moses
- Structure SACS / StaadPro



#### **ENGINEERING ANALYSIS – PIPELAY ANALYSIS**









#### **ENGINEERING ANALYSIS – MOORING ANALYSIS**







Component # 1

| Description:     | 64mm Wire Rope (New) |        |        |
|------------------|----------------------|--------|--------|
| Length:          | 0 m                  | EA:    | 22954t |
| Weight:          | 14.8 kg/m            | EA2:   | Ot     |
| MBL:             | 270.3t               | EA3:   | Ot     |
| Seabed Friction: | 0                    | Storm: | Ot     |

| Description:    | Pennant   |        |        |
|-----------------|-----------|--------|--------|
|                 |           | EA:    | 22954t |
| Weight:         | 14.8 kg/m | EA2:   | Ot     |
| MBL:            | 270.3t    | EA3:   | Ot     |
| Seabed Friction | 0         | Storm: | Ot     |

| Č | a | ter | na | rv | Þ | lot |
|---|---|-----|