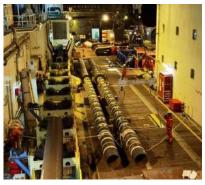

#### Marine Offshore Operations

- Offshore Installation
  - ✓ Pipelines
  - ✓ SURF
  - √ Jackets & Topsides
  - ✓ FPSOs
- ✓ Subsea Structures
- ✓ Cables
- Subsea Inspection, repair and Maintenance
- Dredging & Trenching
- · Module Transportation
- · Pre-Commissioning
- Decommissioning