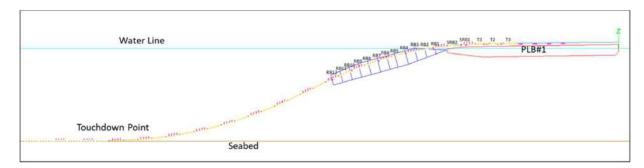

nd Seafastening design       |
| Motion analysis                        |
| Mooring Analysis                       |
| stalk on analysis                      |
| Jacket Upending analysis               |
| etc                                    |
|                                        |

| Floating PV Design            |
|-------------------------------|
| Floating PV Feasibility Study |
| Floating PV Constructability  |
| Subsea Cable Design           |
| Floating Wind Design          |
| Floating PV Anchor Design     |
| etc                           |

#### **ENGINEERING ANALYSIS – PIPE PULLING IN TRENCH**











Software:

- Pipelay Orcaflex / Offpipe
- Transportation Moses
- Mooring Orcaflex / Moses
- Structure SACS / StaadPro



#### **ENGINEERING ANALYSIS – PIPELAY ANALYSIS**









#### **ENGINEERING ANALYSIS – MOORING ANALYSIS**







Component # 1

| Description:     | 64mm Wire Rope (New) |        |        |
|------------------|----------------------|--------|--------|
| Length:          | 0 m                  | EA:    | 22954t |
| Weight:          | 14.8 kg/m            | EA2:   | Ot     |
| MBL:             | 270.3t               | EA3:   | Ot     |
| Seabed Friction: | 0                    | Storm: | Ot     |

| Description:    | Pennant   |        |        |
|-----------------|-----------|--------|--------|
|                 |           | EA:    | 22954t |
| Weight:         | 14.8 kg/m | EA2:   | Ot     |
| MBL:            | 270.3t    | EA3:   | Ot     |
| Seabed Friction | 0         | Storm: | Ot     |

| Č | a | ter | na | rv | Þ | lot |
|---|---|--