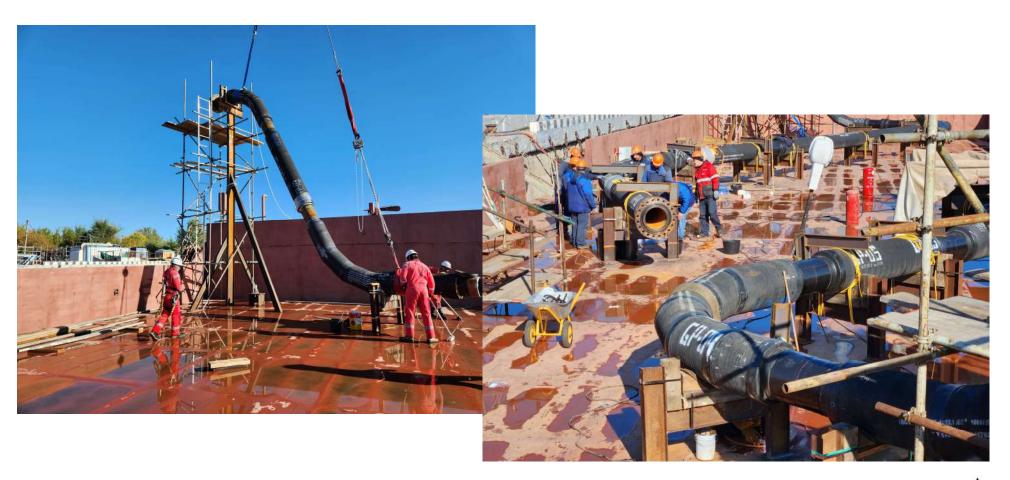

#### Marine Offshore Operations

- Offshore Installation
  - ✓ Pipelines
  - ✓ SURF
  - √ Jackets & Topsides
  - ✓ FPSOs
- ✓ Subsea Structures
- ✓ Cables
- Subsea Inspection, repair and Maintenance
- Dredging & Trenching
- · Module Transportation
- · Pre-Commissioning
- Decommissioning