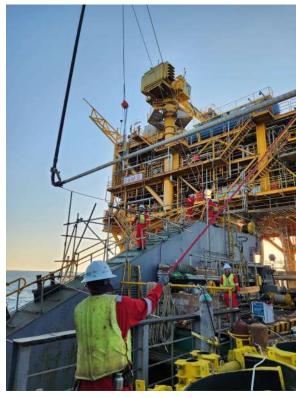

#### Marine Offshore Operations

- Offshore Installation
  - ✓ Pipelines
  - ✓ SURF
  - √ Jackets & Topsides
  - ✓ FPSOs
- ✓ Subsea Structures
- ✓ Cables
- Subsea Inspection, repair and Maintenance
- Dredging & Trenching
- · Module Transportation
- · Pre-Commissioning
- Decommissioning