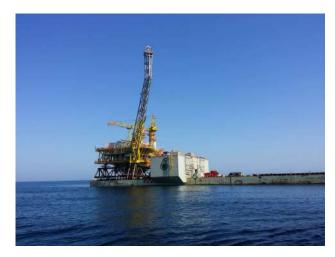

#### Marine Offshore Operations

- Offshore Installation
  - ✓ Pipelines
  - ✓ SURF
  - √ Jackets & Topsides
  - ✓ FPSOs
- ✓ Subsea Structures
- ✓ Cables
- Subsea Inspection, repair and Maintenance
- Dredging & Trenching
- · Module Transportation
- · Pre-Commissioning
- Decommissioning