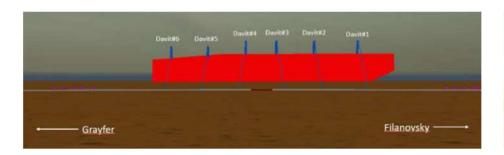

#### **ENGINEERING ANALYSIS – AWTI ANALYSIS**

|                     |          | perbined<br>into | Seed 65 |       |       |           | Doct #6 |       |        | flavor #6 |       | 3:                | 1.          |
|---------------------|----------|------------------|---------|-------|-------|-----------|---------|-------|--------|-----------|-------|-------------------|-------------|
| 1                   | Decignot | No.              | 1       | 1     | 2000  | Physician | 1       | 1     | Charge | 1         | Angle | Section<br>Breate | Lapstones & |
|                     | UK.      | UK               |         | MIT   | Org   | -         | MIT.    | deg   |        | MT        | Greg  | 19.               | Neg.        |
| Step Colinities     | 0.04     | 90.0             | 12:99   | 0.00  | 199   | 17.55     | 2.00    | 7.58  | 2.91   | 6.25      | 7.91  | -2.99             | 6:03        |
| 5kp 1               | 5.33     | 8.33             | -2.26   | 5.58  | 414   | -7.15     | 1.44    | 1.66  | 47.26  | 11.77     | 5.15  | -5.54             | 8.63        |
| Ping 7              | 6.26     | 6.47             | 4.07    | 6.31  | 449   | 431       | 6.0     | 2.44  | 4.45   | 11.94     | 6.85  | 417               | -0.44       |
| Stee 6              | 0.01     | 0.00             | 4.91    | 1.30  | 478   | 4.30      | 7.00    | 8.33  | 5.66   | 26.00     | 9.00  | 4.00              | = 44        |
| Shart .             | 0.35     | 0.17             | 18.79   | 1.08  | 1.00  | -4.23     | 7.72    | 1.52  | -4.01  | 26.02     | 9:03  | 0.32              | 427         |
| Seg 5               | 0.35     | 9.57             | 438     | 7.55  | 577   | -2.55     | 9.47    | 4.05  | 3.55   | 15.11     | 10.15 | -2.85             | 4.07        |
| Strap 6             | 0.42     | 9.61             | -6.61   | 3.03  | 6.63  | -1.8b     | 1.17    | 6,66  | -3.14  | 29,14     | 30.06 | 142.67            | 0.81        |
| Wee T               | 0.84     | 0.85             | 0.61    | 6.63  | 7.98  | 6.16      | 10.0%   | 16.42 | 12.60  | 28.48     | 13.88 | 441               | 0.28        |
| Day 8               | 633      | 0.69             | 19.5    | 19.37 | 1.06  | 0.12      | 15:33   | 6.22  | 4.46   | 25.34     | 12.63 | 0.88              | 0.71        |
| Swp.3               | 0.80     | 8.72             | 1.75    | 35.50 | 3.18  | 3.14      | 15.56   | 7.56  | 10.64  | 17.53     | 15.87 | 1,77              | 4.32        |
| Trace III - Final." | 0.46     | 17.0             | 3.86    | 16.13 | 66.64 | 2:31      | 32.19   | 8.76  | 9.19   | 09:95     | 24.87 | 2.90              | -2:13       |

|                |          | mbiend<br>(1) |        | Davis #1 |       |          | Davit #2 |       |         | Davit #5 |       | 7.         | 1       |
|----------------|----------|---------------|--------|----------|-------|----------|----------|-------|---------|----------|-------|------------|---------|
| Stop           | Overbend | Sagberd       | Bestan | Tension  | Angle | Deserton | Tematen  | Angle | Beerton | Terosien | Angle | Girth Wels | Laptown |
|                | UC       | UC            | 76     | MI       | deg   | - 81     | MY       | ileg  | 70      | MT       | deg   | - 31       | deg     |
| tep 0 - inical | 0.01     | 0.02          | -7.98  | 0.00     | 5.33  | -7.99    | 0.00     | 4.76  | -7.99   | 0.00     | 4.19  | -7,99      | 0.01    |
| Step 1         | 0.15     | 0.23          | -7.41  | 11.52    | 5.95  | -7.21    | 8.89     | 4.93  | -7.19   | 3.59     | 4,34  | -2.28      | 0.02    |
| Step 2         | 0.15     | 0.34          | -£.70  | L2.8i    | 5.61  | -4.17    | 7.85     | 4.32  | -6.06   | 9.21     | 4.61  | -6.11      | -0.40   |
| Step 3         | 0.20     | 0.41          | -5,91  | 13.53    | 5.37  | -5.11    | 9.17     | 5.55  | -4.92   | 6.71     | 4.77  | -4.95      | -0.28   |
| Step 4         | 0.25     | 0.48          | -5,11  | 14.03    | 6,31  | -4.03    | 8.58     | 6.04  | +3.79   | 5,27     | 5.44  | -3.75      | -0.11   |
| Step 5         | 0.10     | 0.53          | 4.11   | 14.53    | 6.75  | -2.55    | 9.11     | 8.55  | -2.65   | 7.85     | 5.00  | -2.42      | 10.04   |
| Step 5         | 0.35     | 0.58          | 3.50   | 14.91    | 7.17  | -1,92    | 9.70     | 7.24  | -1.51   | 7.43     | 6.66  | -1.45      | 0.15    |
| Step 7         | 0.40     | 0.62          | -2.68  | 15.12    | 7.71  | -0.85    | 20.34    | 8.02  | 0.37    | 7.12     | 7.47  | -0.30      | 0.32    |
| Step 6         | 0.49     | 0.67          | -1.27  | 15.30    | 2.32  | 0.15     | 15.77    | 8.07  | 0.62    | 17.72    | 8.30  | 0.56       | .0.21   |
| Step 9         | 0.56     | 0.72          | -1.01  | 17.40    | 1.91  | 3.18     | 20.37    | 9.88  | 1.79    | 17.73    | 9.43  | 1.79       | -0,25   |
| Rep 10 - Final | 0.64     | 0.74          | -0.25  | 19.79    | 9.74  | 2.27     | 22.66    | 11.16 | 2.96    | 17.04    | 10.03 | 3.00       | -0.09   |

| Doe't #4         | Dov. 45 | Dove #2 | [Davit #1] |                |                |
|------------------|---------|---------|------------|----------------|----------------|
| A                |         | A       | A          |                |                |
| od Perg Tame (E) | 1 14    | Jul     | [m] 00     | Armeda Indales |                |
| 00 MI (LLF)      | 10      | 10      | 01         |                |                |
|                  | 9       |         |            |                | - Court to the |
| 34S              |         |         |            |                | A A Ton Book   |
| 76(1)            |         |         |            |                |                |