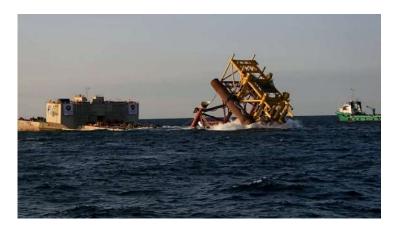

#### Marine Offshore Operations

- Offshore Installation
  - ✓ Pipelines
  - ✓ SURF
  - √ Jackets & Topsides
  - ✓ FPSOs
- ✓ Subsea Structures
- ✓ Cables
- Subsea Inspection, repair and Maintenance
- Dredging & Trenching
- · Module Transportation
- · Pre-Commissioning
- Decommissioning