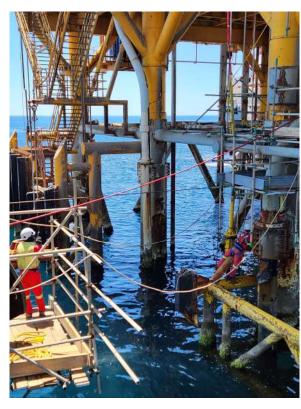

#### Marine Offshore Operations

- Offshore Installation
  - ✓ Pipelines
  - ✓ SURF
  - √ Jackets & Topsides
  - ✓ FPSOs
- ✓ Subsea Structures
- ✓ Cables
- Subsea Inspection, repair and Maintenance
- Dredging & Trenching
- · Module Transportation
- · Pre-Commissioning
- Decommissioning