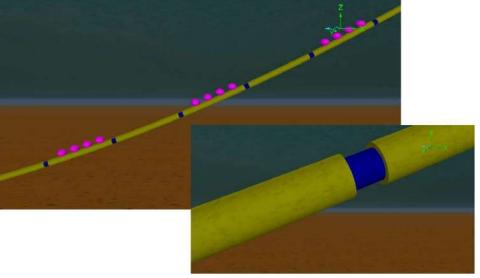

#### **ENGINEERING ANALYSIS – PIPE PULLING IN TRENCH**

Software:

- Pipelay Orcaflex / Offpipe
- Transportation Moses
- Mooring Orcaflex / Moses
- Structure SACS / StaadPro