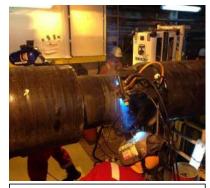

#### Marine Offshore Operations

- Offshore Installation
  - ✓ Pipelines
  - ✓ SURF
  - √ Jackets & Topsides
  - ✓ FPSOs
- ✓ Subsea Structures
- ✓ Cables
- Subsea Inspection, repair and Maintenance
- Dredging & Trenching
- · Module Transportation
- · Pre-Commissioning
- Decommissioning