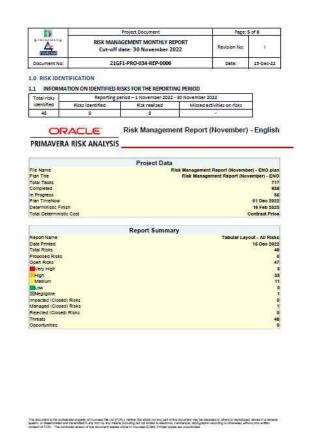

# FOURCASK - PROJECT DOCUMENT MANAGEMENT DIGITIZATION

758 files and 1.42 folders 0.45 GB in this facilities 26/0 GB of 1.0 TB total storage lised Export report to XLSX / ODS / CSV