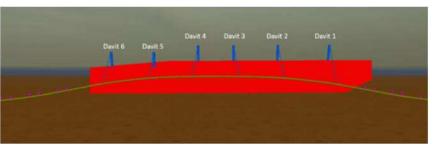

#### **ENGINEERING ANALYSIS – PIPE PULLING IN TRENCH**

Software:

- Pipelay Orcaflex / Offpipe
- Transportation Moses
- Mooring Orcaflex / Moses
- Structure SACS / StaadPro

#### **ENGINEERING ANALYSIS – PIPELAY ANALYSIS**

#### **ENGINEERING ANALYSIS – MOORING ANALYSIS**

Component # 1

| Description:     | 64mm Wire Rope (New) |        |        |
|------------------|----------------------|--------|--------|
| Length:          | 0 m                  | EA:    | 22954t |
| Weight:          | 14.8 kg/m            | EA2:   | Ot     |
| MBL:             | 270.3t               | EA3:   | Ot     |
| Seabed Friction: | 0                    | Storm: | Ot     |