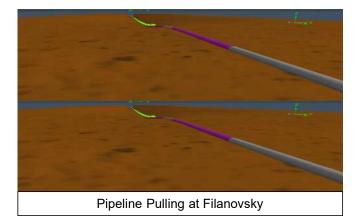

and Rigging design calculation |
| Lowering Analysis                      |
| Tranportation analysis                 |
| Barge strenght analysis                |
| Grillage and Seafastening design       |
| Motion analysis                        |
| Mooring Analysis                       |
| stalk on analysis                      |
| Jacket Upending analysis               |
| etc                                    |
|                                        |

| Floating PV Design            |
|-------------------------------|
| Floating PV Feasibility Study |
| Floating PV Constructability  |
| Subsea Cable Design           |
| Floating Wind Design          |
| Floating PV Anchor Design     |
| etc                           |

#### **ENGINEERING ANALYSIS – PIPE PULLING IN TRENCH**











Software:

- Pipelay Orcaflex / Offpipe
- Transportation Moses
- Mooring Orcaflex / Moses
- Structure SACS / StaadPro



#### **ENGINEERING ANALYSIS – PIPELAY ANALYSIS**









#### **ENGINEERING ANALYSIS – MOORING ANALYSIS**







Component # 1

| Description:     | 64mm Wire Rope (New) |        |        |
|------------------|----------------------|--------|--------|
| Length:          | 0 m                  | EA:    | 22954t |
| Weight:          | 14.8 kg/m            | EA2:   | Ot     |
| MBL:             | 270.3t               | EA3:   | Ot     |
| Seabed Friction: | 0                    | Storm: | Ot     |

| Description:    | Pennant   |        |        |
|-----------------|-----------|--------|--------|
|                 |           | EA:    | 22954t |
| Weight:         | 14.