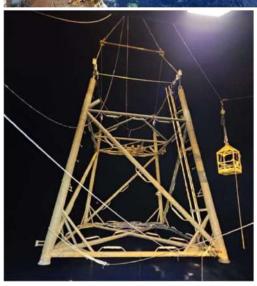

#### Marine Offshore Operations

- Offshore Installation
  - ✓ Pipelines
  - ✓ SURF
  - √ Jackets & Topsides
  - ✓ FPSOs
- ✓ Subsea Structures
- ✓ Cables
- Subsea Inspection, repair and Maintenance
- Dredging & Trenching
- · Module Transportation
- · Pre-Commissioning
- Decommissioning