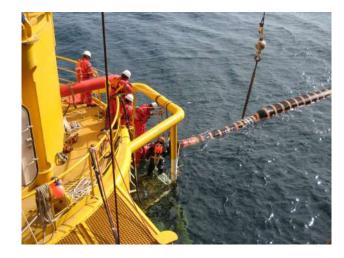

#### Marine Offshore Operations

- Offshore Installation
  - ✓ Pipelines
  - ✓ SURF
  - √ Jackets & Topsides
  - ✓ FPSOs
- ✓ Subsea Structures
- ✓ Cables
- Subsea Inspection, repair and Maintenance
- Dredging & Trenching
- · Module Transportation
- · Pre-Commissioning
- Decommissioning