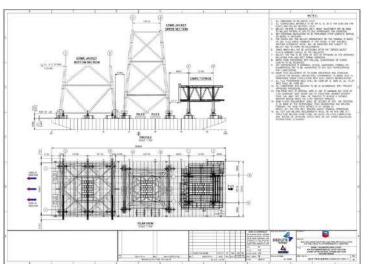

|        |
|------------------|----------------------|--------|--------|
| Length:          | 0 m                  | EA:    | 22954t |
| Weight:          | 14.8 kg/m            | EA2:   | Ot     |
| MBL:             | 270.3t               | EA3:   | Ot     |
| Seabed Friction: | 0                    | Storm: | Ot     |

| Description:    | Pennant   |        |        |
|-----------------|-----------|--------|--------|
|                 |           | EA:    | 22954t |
| Weight:         | 14.8 kg/m | EA2:   | Ot     |
| MBL:            | 270.3t    | EA3:   | Ot     |
| Seabed Friction | 0         | Storm: | Ot     |

| Č | a | ter | na | rv | Þ | lot |
|---|---|-----|----|----|---|-----|
|   |   |     |    | ٠, |   |     |







#### **ENGINEERING ANALYSIS – TRANSPORTATION ANALYSIS**









#### **ENGINEERING ANALYSIS – AWTI ANALYSIS**











|                     |          | perbined<br>into | Seed 65 |       |       |           | Doct #6 |       |        | flavor #6 |       | 3:                | 1.          |
|---------------------|----------|------------------|---------|-------|-------|-----------|---------|-------|--------|-----------|-------|-------------------|-------------|
| 1                   | Decignot | No.              | 1       | 1     | 2000  | Physician | 1       | 1     | Charge | 1         | Angle | Section<br>Breate | Lapstones & |
|                     | UK.      | UK               |         | MIT   | Org   | -         | MIT.    | deg   |        | MT        | Greg  | 19.               | Neg.        |
| Step Colinities     | 0.04     | 90.0