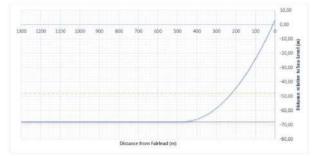

| Č | a | ter | na | rv | Þ | lot |
|---|---|-----|----|----|---|-----|
|   |   |     |    | ٠, |   |     |