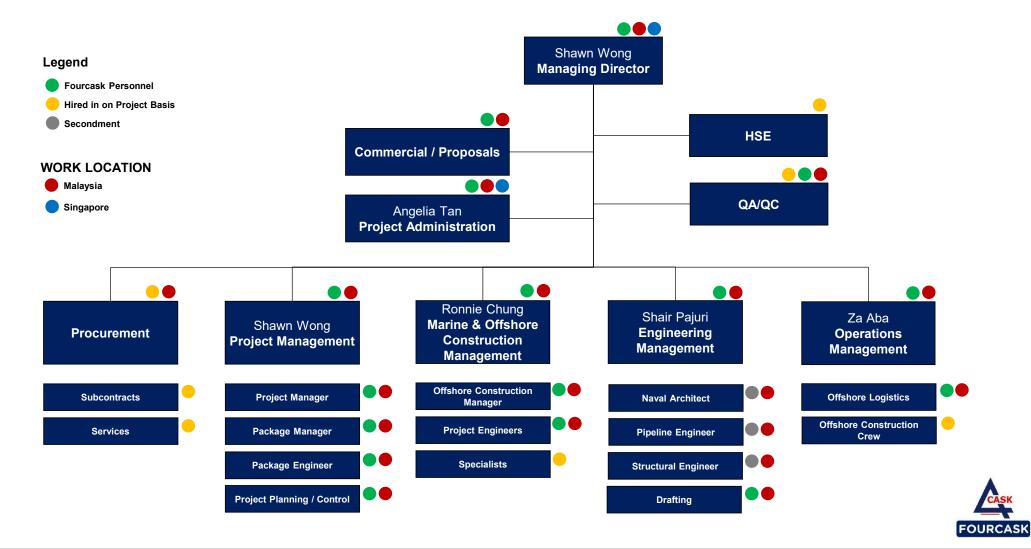

and Maintenance
- Dredging & Trenching
- · Module Transportation
- · Pre-Commissioning
- Decommissioning

#### Marine and Terminals

- Sheet Piling
- Berthing Dolphins
- Reclamation
- Dredging

#### Renewables

- · Wind Turbine Installation
  - ✓ Fixed
- ✓ Floating
- · Electric Cable Installation
- · Trenching & Rock-Dumping



#### **FOURCASK SPECIALISATION**



**Project Management** 



Offshore Pipeline Design



Offshore and Subsea Structures



Offshore Pipelay,
Diving, ROV &
Trenching Operations



SURF (Subsea Umbilical, Riser and Flowline)

SURF



Marine & Offshore Construction



Marine Logistics Coordination



**Offshore Moorings** 



Naval, Marine & Floating System



Subsea Strategic Equipment

# FOURCASK ORGANISATION & EXPERIENCE



#### **FOURCASK COMPANY ORGANISATION**



### **FOURCASK PERSONNEL CAPABILITY MATRIX**

|                                | Wa                 | iter                      | De                      | oth                |                                   |                       |                                        |                                |                            |                                |                                  | E>                            | pe                                               | rien                            | ce                                       |                                     |                                            |                             |                               |                       |                                      |                    |