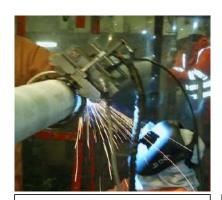

#### Marine Offshore Operations

- Offshore Installation
  - ✓ Pipelines
  - ✓ SURF
  - √ Jackets & Topsides
  - ✓ FPSOs
- ✓ Subsea Structures
- ✓ Cables
- Subsea Inspection, repair and Maintenance
- Dredging & Trenching
- · Module Transportation
- · Pre-Commissioning
- Decommissioning