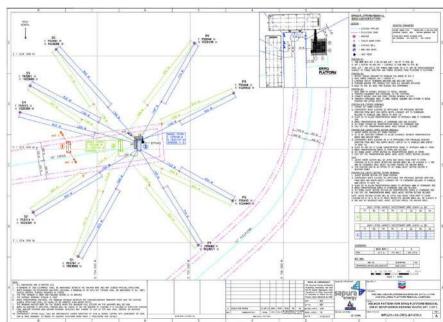

Component # 1

| Description:     | 64mm Wire Rope (New) |        |        |
|------------------|----------------------|--------|--------|
| Length:          | 0 m                  | EA:    | 22954t |
| Weight:          | 14.8 kg/m            | EA2:   | Ot     |
| MBL:             | 270.3t               | EA3:   | Ot     |
| Seabed Friction: | 0                    | Storm: | Ot     |

| Description:    | Pennant   |        |        |
|-----------------|-----------|--------|--------|
|                 |           | EA:    | 22954t |
| Weight:         | 14.8 kg/m | EA2:   | Ot     |
| MBL:            | 270.3t    | EA3:   | Ot     |
| Seabed Friction | 0         | Storm: | Ot     |

| Č | a | ter | na | rv | Þ | lot |
|---|---|-----|----|----|---|-----|
|   |   |     |    | ٠, |   |     |







#### **ENGINEERING ANALYSIS – TRANSPORTATION ANALYSIS**









#### **ENGINEERING ANALYSIS – AWTI ANALYSIS**











|                     |          | perbined<br>into | Seed 65 |       |       |           | Doct #6 |       |        | flavor #6 |       | 3:                | 1.          |
|---------------------|----------|------------------|---------|-------|-------|-----------|---------|-------|--------|-----------|-------|-------------------|-------------|
| 1                   | Decignot | No.              | 1       | 1     | 2000  | Physician | 1       | 1     | Charge | 1         | Angle | Section<br>Breate | Lapstones & |
|                     | UK.      | UK               |         | MIT   | Org   | -         | MIT.    | deg   |        | MT        | Greg  | 19.