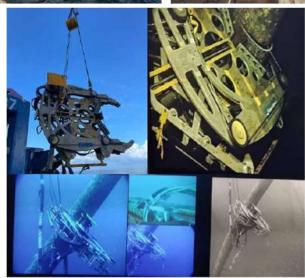

#### Marine Offshore Operations

- Offshore Installation
  - ✓ Pipelines
  - ✓ SURF
  - √ Jackets & Topsides
  - ✓ FPSOs
- ✓ Subsea Structures
- ✓ Cables
- Subsea Inspection, repair and Maintenance
- Dredging & Trenching
- · Module Transportation
- · Pre-Commissioning
- Decommissioning