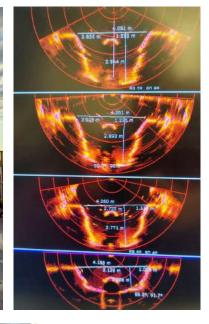

#### **ENGINEERING ANALYSIS – TRANSPORTATION ANALYSIS**

#### **ENGINEERING ANALYSIS – AWTI ANALYSIS**

|                     |          | perbined<br>into | Seed 65 |       |       |           | Doct #6 |       |        | flavor #6 |       | 3:                | 1.          |
|---------------------|----------|------------------|---------|-------|-------|-----------|---------|-------|--------|-----------|-------|-------------------|-------------|
| 1                   | Decignot | No.              | 1       | 1     | 2000  | Physician | 1       | 1     | Charge | 1         | Angle | Section<br>Breate | Lapstones & |
|                     | UK.      | UK               |         | MIT   | Org   | -         | MIT.    | deg   |        | MT        | Greg  | 19.               | Neg.        |
| Step Colinities     | 0.04     | 90.0             | 12:99   | 0.00  | 199   | 17.55     | 2.00    | 7.58  | 2.91   | 6.25      | 7.91  | -2.99             | 6:03        |
| 5kp 1               | 5.33     | 8.33             | -2.26   | 5.58  | 414   | -7.15     | 1.44    | 1.66  | 47.26  | 11.77     | 5.15  | -5.54             | 8.63        |
| Ping 7              | 6.26     | 6.47             | 4.07    | 6.31  | 449   | 431       | 6.0     | 2.44  | 4.45   | 11.94     | 6.85  | 417               | -0.44       |
| Stee 6              | 0.01     | 0.00             | 4.91    | 1.30  | 478   | 4.30      | 7.00    | 8.33  | 5.66   | 26.00     | 9.00  | 4.00              | = 44        |
| Shart .             | 0.35     | 0.17             | 18.79   | 1.08  | 1.00  | -4.23     | 7.72    | 1.52  | -4.01  | 26.02     | 9:03  | 0.32              | 427         |
| Seg 5               | 0.35     | 9.57             | 438     | 7.55  | 577   | -2.55     | 9.47    | 4.05  | 3.55   | 15.11     | 10.15 | -2.85             | 4.07        |
| Strap 6             | 0.42     | 9.61             | -6.61   | 3.03  | 6.63  | -1.8b     | 1.17    | 6,66  | -3.14  | 29,14     | 30.06 | 142.67            | 0.81        |
| Wee T               | 0.84     | 0.85             | 0.61    | 6.63  | 7.98  | 6.16      | 10.0%   | 16.42 | 12.60  | 28.48     | 13.88 | 441               | 0.28        |
| Day 8               | 633      | 0.69             | 19.5    | 19.37 | 1.06  | 0.12      | 15:33   | 6.22  | 4.46   | 25.34     | 12.63 | 0.88              | 0.71        |
| Swp.3               | 0.80     | 8.72             | 1.75    | 35.50 | 3.18  | 3.14      | 15.56   | 7.56  | 10.64  | 17.53     | 15.87 | 1,77              | 4.32        |
| Trace III - Final." | 0.46     | 17.0             | 3.86    | 16.13 | 66.64 | 2:31      | 32.19   | 8.76  | 9.19   | 09:95     | 24.87 | 2.90              | -2:13       |

|                |          | mbiend<br>(1) |        | Davis #1 |       |          | Davit #2 |       |         | Davit #5 |       | 7.         | 1       |
|----------------|----------|---------------|--------|----------|-------|----------|----------|-------|---------|----------|-------|------------|---------|
| Stop           | Overbend | Sagberd       | Bestan | Tension  | Angle | Deserton | Tematen  | Angle | Beerton | Terosien | Angle | Girth Wels | Laptown |
|                | UC       | UC            | 76     | MI       | deg   | - 81     | MY       | ileg  | 70      | MT       | deg   | - 31       | deg     |
| tep 0 - inical | 0.01     | 0.02          | -7.98  | 0.00     | 5.33  | -7.99    | 0.00     | 4.76  | -7.99   | 0.00     | 4.19  | -7,99      | 0.01    |
| Step 1         | 0.15     | 0.23          | -7.41  | 11.52    | 5.95  | -7.21    | 8.89     | 4.93  | -7.19   | 3.59     | 4,34  | -2.28      | 0.02    |
| Step 2         | 0.15     | 0.34          | -£.70  | L2.8i    | 5.61  | -4.17    | 7.85     | 4.32  | -6.06   | 9.21     | 4.61  | -6.11      | -0.40   |
| Step 3         | 0.20     | 0.41          | -5,91  | 13.53    | 5.37  | -5.11    | 9.17     | 5.55  | -4.92   | 6.71     | 4.77  | -4.95      | -0.28   |
| Step 4         | 0.25     | 0.48          | -5,11  | 14.03    | 6,31  | -4.03    | 8.58     | 6.04  | +3.79   | 5,27     | 5.44  | -3.75      | -0.11   |
| Step 5         | 0.10     | 0.53          | 4.11   | 14.53    | 6.75  | -2.55    | 9.11     | 8.55  | -2.65   | 7.85     | 5.00  | -2.42      | 10.04   |
| Step 5         | 0.35     | 0.58          | 3.50   | 14.91    | 7.17  | -1,92    | 9.70     | 7.24  | -1.51   | 7.43     | 6.66  | -1.45      | 0.15    |
| Step 7         | 0.40     | 0.62          | -2.68  | 15.12    | 7.71  | -0.85    | 20.34    | 8.02  | 0.37    | 7.12     | 7.47  | -0.30      | 0.32    |
| Step 6         | 0.49     | 0.67          | -1.27  | 15.30    | 2.32  | 0.15     | 15.77    | 8.07  | 0.62    | 17.72    | 8.30  | 0.56       | .0.21   |
| Step 9         | 0.56     | 0.72          | -1.01  | 17.40    | 1.91  | 3.18     | 20.37    | 9.88  | 1.79    | 17.73    | 9.43  | 1.79       | -0,25   |
| Rep 10 - Final | 0.64     | 0.74          | -0.25  | 19.79    | 9.74  | 2.27     | 22.66    | 11.16 | 2.96    | 17.04    | 10.03 | 3.00       | -0.09   |